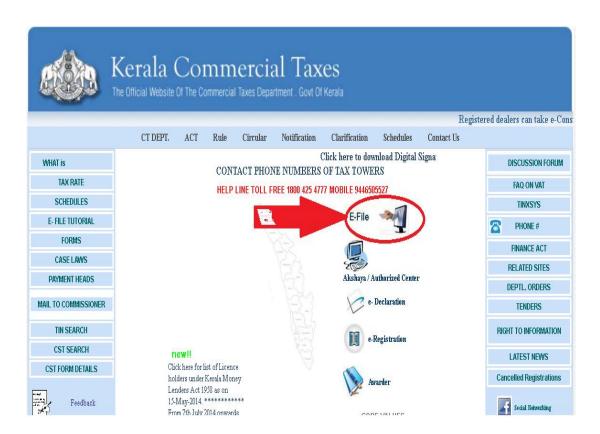

## PROCEDURE TO ACCESS FACILITY

Open the Commercial Taxes website: www.keralataxes.gov.in.

At the home page click on the arrow marked circled portion on the homepage.

You will be asked to enter userid and password for login. Give 32000081501 OR 32000081502 OR 32000081503 for user ID and TEST in the password column.