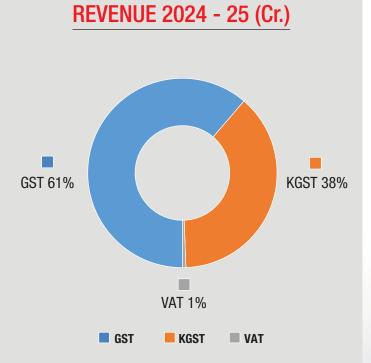

## TAX REVENUE (Crores)

| FOCUS AREA            | Upto 31st<br>May 2024 | During<br>June 2024 | Upto 30th<br>June 2024 |  |  |  |
|-----------------------|-----------------------|---------------------|------------------------|--|--|--|
| 1. GST                |                       |                     |                        |  |  |  |
| SGST Paid in Cash     | 2664.78               | 1181.10             | 3845.88                |  |  |  |
| IGST Settlement       | 2881.64               | 1462.35             | 4343.99                |  |  |  |
| IGST Adhoc            | 0.00                  | 0                   | 0                      |  |  |  |
| Total GST Revenue     | 5546.42               | 2643.45             | 8189.87                |  |  |  |
| 2. VAT                |                       |                     |                        |  |  |  |
| LNG Revenue           | 52.05                 | 25.76               | 77.81                  |  |  |  |
| Arrear Revenue*       | 0.99                  | 0.28                | 1.27                   |  |  |  |
| Total VAT Revenue     | 53.04                 | 26.04               | 79.08                  |  |  |  |
| 3. KGST REVENUE       |                       |                     |                        |  |  |  |
| Petroleum Products    | 1118.30               | 1055.13             | 2173.43                |  |  |  |
| KSBC                  | 1425.68               | 1303.94             | 2729.62                |  |  |  |
| Bar Hotel             | 81.17                 | 63.89               | 145.06                 |  |  |  |
| Distillery            | 0.00                  | 0                   | 0                      |  |  |  |
| Liquor(Others)        | 30.02                 | 16.35               | 46.37                  |  |  |  |
| ATF                   | 2.86                  | 1.33                | 4.19                   |  |  |  |
| TOTAL KGST REVENUE    | 2658.03               | 2440.64             | 5098.67                |  |  |  |
| TOTAL REVENUE (1+2+3) | 8257.49               | 5110.13             | 13367.62               |  |  |  |

\*Collection subsumed in GST

| YOY COMPARISON |                                 |       |         |          |  |  |
|----------------|---------------------------------|-------|---------|----------|--|--|
| Source         | GST<br>(SGST + IGST Settlement) | VAT   | KGST    | Total    |  |  |
| Upto June 2023 | 8061.94                         | 74.69 | 4969.98 | 13106.61 |  |  |
| Upto June 2024 | 8189.87                         | 79.08 | 5098.67 | 13367.62 |  |  |
| Growth %       | 1.59                            | 5.88  | 2.59    | 1.99     |  |  |